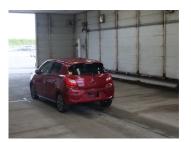

## MITSUBISHI MIRAGE

First Registration Year: 2017/7

Manufacture Year: 0

370752

Model: A03A Grade: G

Drive Train: 2WD

Fuel: Petrol

Chassis No: A03A-0042\*\*\*

Engine:

Seats:

Mileage: 99,000 km

Engine Capacity: 1190 cc

Color: RED

Transmission: AT

Exterior

Interior