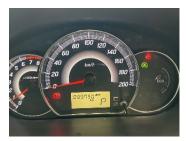

Engine:

Seats:

Mileage: 99,000 km

Engine Capacity: 1190 cc

Color: RED

Transmission: AT

Exterior

Interior