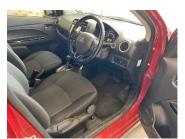

Engine:

Seats:

Mileage: 99,000 km

Engine Capacity: 1190 cc

Color: RED

Transmission: AT

Exterior

Interior

## Vehicle Options:

| Pwr Steering   | Pwr Window   | Air Cond.   | Stereo           | Car CD        |
|----------------|--------------|-------------|------------------|---------------|
| ABS            | Airbag       | Pwr Seat    | Seat Heater      | Pwr Mirror    |
| Center Lock    | Alloy Wheels | Grill Guard | Fog Lamp         | Rear Spoiler  |
| Rear Wiper     | Sunroof      | Spare Tire  | Remote Key       | Leather Seats |
| Cruise Control | Navi/TV      | Spare Key   | Operators Manual |               |