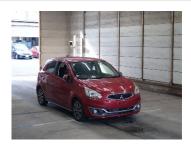

## MITSUBISHI MIRAGE

First Registration Year: 2017/7

Manufacture Year: 0

370752

Model: A03A Grade: G

Drive Train: 2WD

Fuel: Petrol

Chassis No: A03A-0042\*\*\*

Engine:

Seats:

Mileage: 99,000 km

Engine Capacity: 1190 cc

Color: RED

Transmission: AT

Exterior

Interior