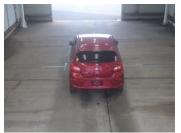

## MITSUBISHI MIRAGE

First Registration Year: 2017/7

Manufacture Year: 0

370752

Model: A03A Grade: G

Drive Train: 2WD

Fuel: Petrol

Chassis No: A03A-0042\*\*\*

Engine:

Seats:

Mileage: 99,000 km

Engine Capacity: 1190 cc

Color: RED

Transmission: AT

Exterior

Interior