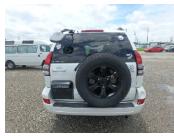

## LAND CRUISER PRAD Grist Registration Year: 2003/6 anufacture Year: 0

370654

Model: RZJ120W Chassis No: RZJ120-0017\*\*\*

Grade: TX / SR / BACK TIRE / ROOF RAIL Fuel: Petrol Engine: 3RZ

Drive Train: 4WD Seats: 8

## Vehicle Options:

| Pwr Steering   | 0 | Pwr Window   | 0 | Air Cond.   | 0 | Stereo           | <br> | Car CD        |   |
|----------------|---|--------------|---|-------------|---|------------------|------|---------------|---|
| ABS            | 0 | Airbag       | 0 | Pwr Seat    | 1 | Seat Heater      | <br> | Pwr Mirror    | 0 |
| Center Lock    | 0 | Alloy Wheels | 0 | Grill Guard |   | Fog Lamp         | 0    | Rear Spoiler  | 1 |
| Rear Wiper     | 0 | Sunroof      | 0 | Spare Tire  | 0 | Remote Key       | 0    | Leather Seats | 1 |
| Cruise Control | 1 | Navi/TV      | 0 | Spare Key   | 1 | Operators Manual | 1    |               | 1 |