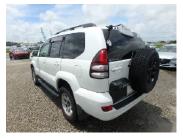

## LAND CRUISER PRAD Grist Registration Year: 2003/6 anufacture Year: 0

370654

Model: RZJ120W Chassis No: RZJ120-0017\*\*\*

Grade: TX / SR / BACK TIRE / ROOF RAIL Fuel: Petrol Engine: 3RZ

Drive Train: 4WD Seats: 8

Transmission: AT Mileage: 104,000 km Engine Capacity: 2690 cc

Color: PEARL(070)

3.5 Exterior

4.0
Interior

Other Information: