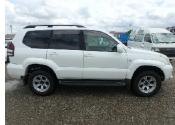

## LAND CRUISER PRAD Grist Registration Year: 2003/6 anufacture Year: 0

370654

Model: RZJ120W Chassis No: RZJ120-0017\*\*\*

Grade: TX / SR / BACK TIRE / ROOF RAIL Fuel: Petrol Engine: 3RZ

Drive Train: 4WD Seats: 8

Transmission: AT Mileage: 104,000 km Engine Capacity: 2690 cc

Color: PEARL(070)

3.5 Exterior

4.0
Interior

Other Information: