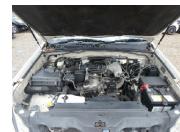

## LAND CRUISER PRAD Grist Registration Year: 2003/6 anufacture Year: 0

370654

Model: RZJ120W Chassis No: RZJ120-0017\*\*\*

Grade: TX / SR / BACK TIRE / ROOF RAIL Fuel: Petrol Engine: 3RZ

Drive Train: 4WD Seats: 8

Transmission: AT Mileage: 104,000 km Engine Capacity: 2690 cc

Color: PEARL(070)

3.5 Exterior

4.0
Interior

Other Information: