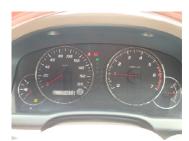

Transmission: AT Mileage: 104,000 km Engine Capacity: 2690 cc

Color: PEARL(070)

3.5 Exterior

4.0
Interior

Other Information: