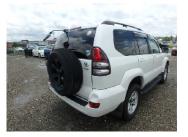

## LAND CRUISER PRAD Grist Registration Year: 2003/6 anufacture Year: 0

370654

Model: RZJ120W Chassis No: RZJ120-0017\*\*\*

Grade: TX / SR / BACK TIRE / ROOF RAIL Fuel: Petrol Engine: 3RZ

Drive Train: 4WD Seats: 8

Transmission: AT Mileage: 104,000 km Engine Capacity: 2690 cc

Color: PEARL(070)

3.5 Exterior

4.0
Interior

Other Information: