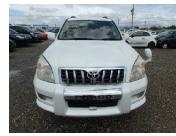

## LAND CRUISER PRAD Grist Registration Year: 2003/6 anufacture Year: 0

370654

Model: RZJ120W Chassis No: RZJ120-0017\*\*\*

Grade: TX / SR / BACK TIRE / ROOF RAIL Fuel: Petrol Engine: 3RZ

Drive Train: 4WD Seats: 8

Transmission: AT Mileage: 104,000 km Engine Capacity: 2690 cc

Color: PEARL(070)

3.5 Exterior

4.0
Interior

Other Information: