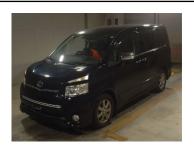

## **Vehicle Information**

TOYOTA

VOXY

Engine:

Seats:

First Registration Year: 2008/11

Manufacture Year: 0

370479

Model: ZRR70W

Drive Train: 2WD

Fuel: Petrol

Grade: ZS KIRAMEKI

Chassis No: ZRR70-0171\*\*\*

Transmission: AT Mileage: 109,000 km

Engine Capacity: 1980 cc

Color: BLACK(202)