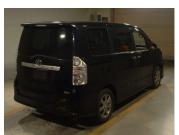

## **Vehicle Information**

TOYOTA

VOXY

Engine:

Seats:

First Registration Year: 2008/11

Manufacture Year: 0

370479

Model: ZRR70W

Drive Train: 2WD

Fuel: Petrol

Grade: ZS KIRAMEKI

Chassis No: ZRR70-0171\*\*\*

Transmission: AT Mileage: 109,000 km

Engine Capacity: 1980 cc

Color: BLACK(202)